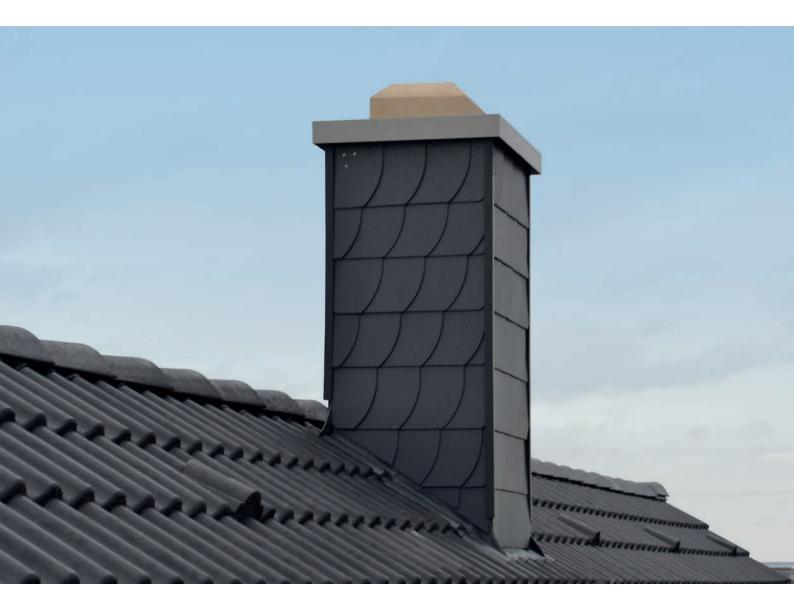

# bleiCOLOR-SK Quick and easy sealing

# All-rounder for roofs and façades

Lead sheet is one of the most traditional materials used for roofs and façades. Extremely durable, one hundred percent recyclable and offering outstanding cold-forming properties, it has been the material of choice for sustainable construction for centuries.

# Easy to work

bleiCOLOR-SK is a variant of the proven classic bleiCOLOR that is self-adhesive over its entire rear side. It is particularly suitable for all sealings between roofing and adjoining building components. The strong adhesive layer makes working on roofs and façades easier, enabling the product to be laid quickly and cost-efficiently. At the same time, bleiCOLOR-SK offers the strengths of classic lead sheet products.

# **Uniform colouring**

The colour-coated surface is available in the standard roof colours. bleiCOLOR-SK thus blends harmoniously into the appearance of the building while retaining its attractive, uniform colouring. bleiCOLOR-SK is extremely UV- and weather-resistant and can be formed flexibly.