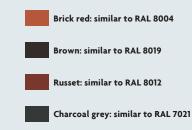

over its entire rear side. It is particularly suitable for all sealings between roofing and adjoining building components. The strong adhesive layer makes working on roofs and façades easier, enabling the product to be laid quickly and cost-efficiently. At the same time, bleiCOLOR-SK offers the strengths of classic lead sheet products.



# **Uniform colouring**

The colour-coated surface is available in the standard roof colours. bleiCOLOR-SK thus blends harmoniously into the appearance of the building while retaining its attractive, uniform colouring. bleiCOLOR-SK is extremely UV- and weather-resistant and can be formed flexibly.

### **Rolled product**

#### 300 x 5,000 mm 450 x 5,000 mm

Composite material thickness = 1.5 mm Other dimensions available on request.

# Standard colours



Other colours are available on request.

# Also available

# bleiCOLOR

Colour-coated lead sheet for roofs and façades

## bleiCOLOR-First-Grat

Colour-coated lead sheet for sealing ridge and hip tiles

# **RÖHR + STOLBERG Protection for Life**

A step up in service and quality: Röhr + Stolberg is Germany's foremost company in the field of lead processing. Customers benefit from our advice on lead applications and our training courses on lead working. Its long service life, high recycling rate of nearly one hundred percent and the minimal energy consumed in its production make lead the perfect material for sustainable construction.

#### **RÖHR + STOLBERG GmbH**

Bruchfeld 52 | 47809 Krefeld Germany Tel. +49 (0) 21 51 - 58 92 - 0 Fax +49 (0) 21 51 - 50 02 70 rs-vertrieb@roehr-stolberg.de