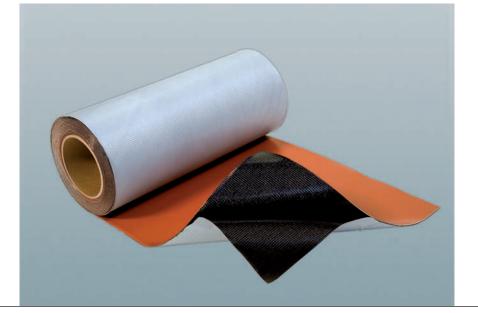

# bleiCOLOR-SK

Self-adhesive, colour-coated lead sheet.

# Easy to work

bleiCOLOR-SK is a variant of the proven classic bleiCOLOR that is self-adhesive over its entire rear side. It is particularly suitable for all sealings between roofing and adjoining building components. The strong adhesive layer makes working on roofs and façades easier, enabling the product to be laid quickly and cost-efficiently. At the same time, bleiCOLOR-SK offers the strengths of classic lead sheet products.

### **Rolled product**

#### 300 x 5,000 mm 450 x 5,000 mm

Composite material thickness = 1.5 mm Other dimensions available on request.