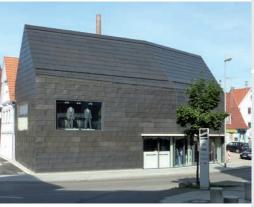

## Rolls of approx. 10 kg

1.25 x 200 x 3.530 mm

Other dimensions and flat sheets possible on request

Venusblei is also available in corrugated

www.venusblei.de

Venusblei façade on the Pierre Cardin outlet in Metzingen.